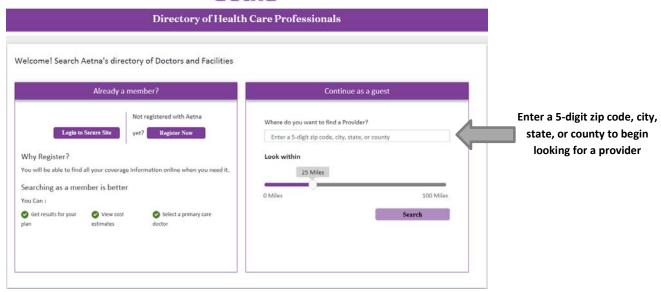

- 1. Log on to: http://www.aetna.com/docfind/home.do
- 2. Continue as a guest and enter required fields.