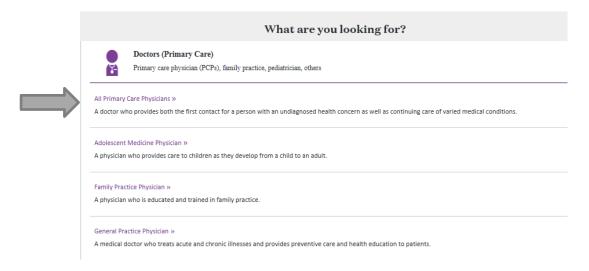

6. Click "All Primary Care Physicians" and the provider listing will appear.

8. To print your provider directory, click "Print a Provider Directory"