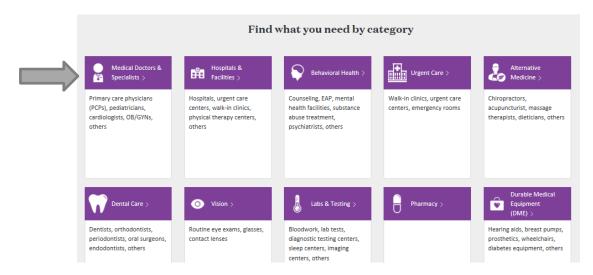

- Pay less if you use a provider that accepts the plan
- Find the highest level of coverage from a provider under the plan
- Confirm doctors are accepting the plan

5. Click "Medical Doctors & Specialists"