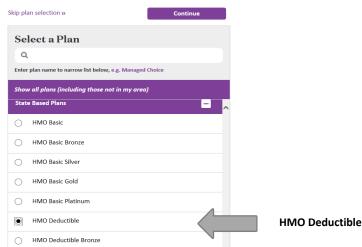

## aetna<sup>®</sup>

- 3. Select "State Based Plans"
- 4. Then select "HMO Deductible"

If you are an Aetna member, you may find your plan name on your member ID Card or in your Enrollment Documents

Why is choosing a plan so important?